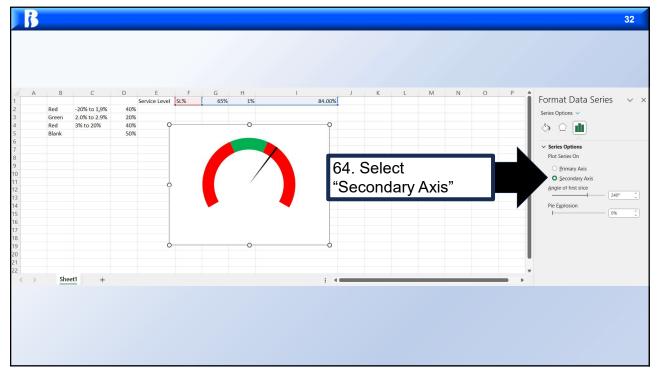

portfolios or in those of their clients. BetterInvesting<sup>TM</sup> presenters and volunteers are held to a strict code of conduct that precludes benefitting financially from educational presentations or public activities via any BetterInvesting<sup>TM</sup> programs, events and/or educational sessions in which they participate. Any violation is strictly prohibited and should be reported to the CEO of BetterInvesting<sup>TM</sup> or the Director of Chapter Relations.
- This presentation may contain images of websites and products or services not endorsed by BetterInvesting<sup>™</sup>. The presenter is not endorsing or promoting the use of these websites, products or services.
- This session may be recorded for our future use.