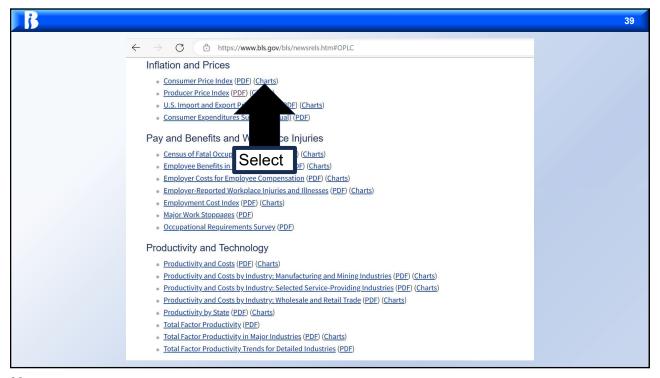

## Creating A Dial Indicator

Fred Rhamy Jr
Director, South Carolina Chapter
President, PM3IC model club

August 30,2023

1

72