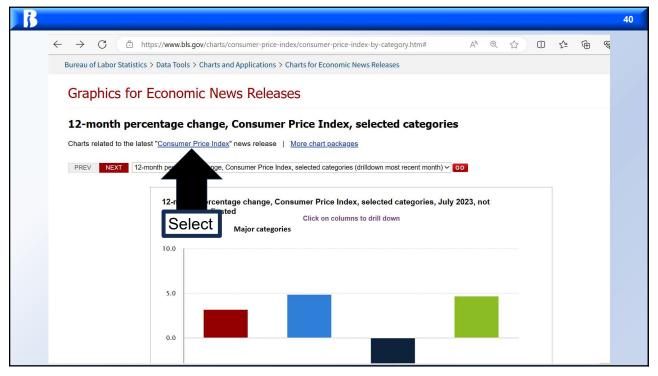

## Creating A Dial Indicator

Fred Rhamy Jr
Director, South Carolina Chapter
President, PM3IC model club

August 30,2023

1

72