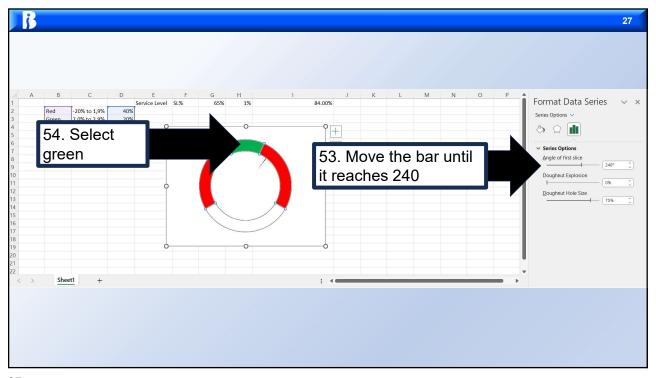

## Creating A Dial Indicator

Fred Rhamy Jr
Director, South Carolina Chapter
President, PM3IC model club

August 30,2023

1

72