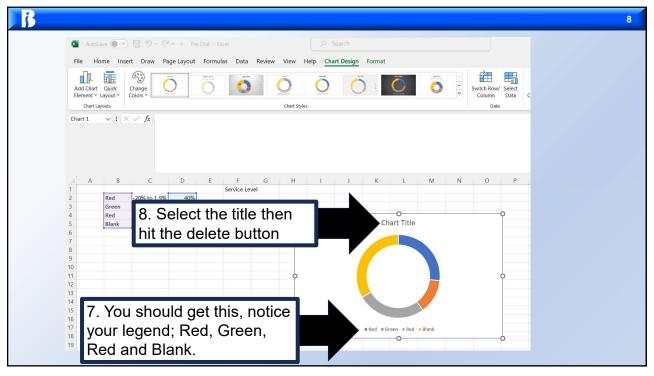

e held by the instructors in their own personal portfolios or in those of their clients. BetterInvesting<sup>TM</sup> presenters and volunteers are held to a strict code of conduct that precludes benefitting financially from educational presentations or public activities via any BetterInvesting<sup>TM</sup> programs, events and/or educational sessions in which they participate. Any violation is strictly prohibited and should be reported to the CEO of BetterInvesting<sup>TM</sup> or the Director of Chapter Relations.
- This presentation may contain images of websites and products or services not endorsed by BetterInvesting<sup>™</sup>. The presenter is not endorsing or promoting the use of these websites, products or services.
- This session may be recorded for our future use.