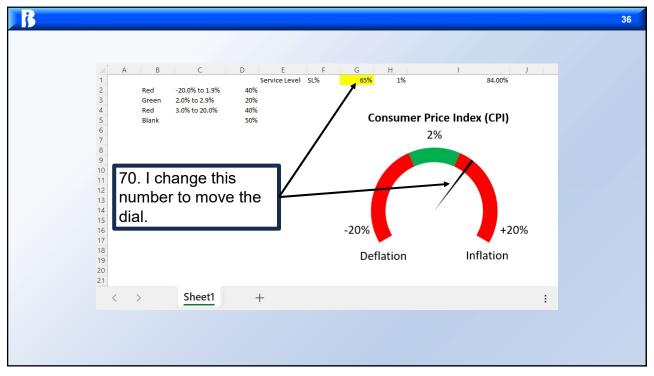

## Creating A Dial Indicator

Fred Rhamy Jr
Director, South Carolina Chapter
President, PM3IC model club

August 30,2023

1

72