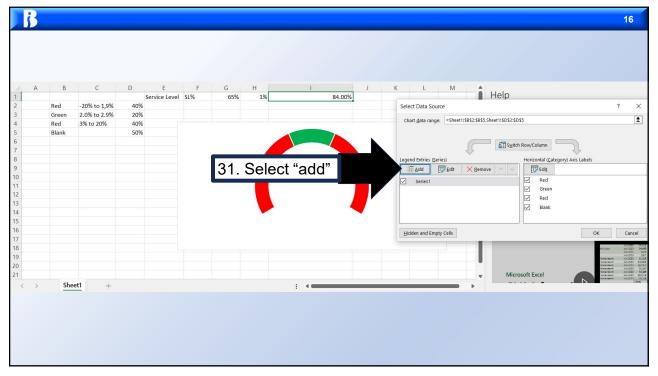

structors in their own personal portfolios or in those of their clients. BetterInvesting<sup>TM</sup> presenters and volunteers are held to a strict code of conduct that precludes benefitting financially from educational presentations or public activities via any BetterInvesting<sup>TM</sup> programs, events and/or educational sessions in which they participate. Any violation is strictly prohibited and should be reported to the CEO of BetterInvesting<sup>TM</sup> or the Director of Chapter Relations.
- This presentation may contain images of websites and products or services not endorsed by BetterInvesting<sup>™</sup>. The presenter is not endorsing or promoting the use of these websites, products or services.
- This session may be recorded for our future use.