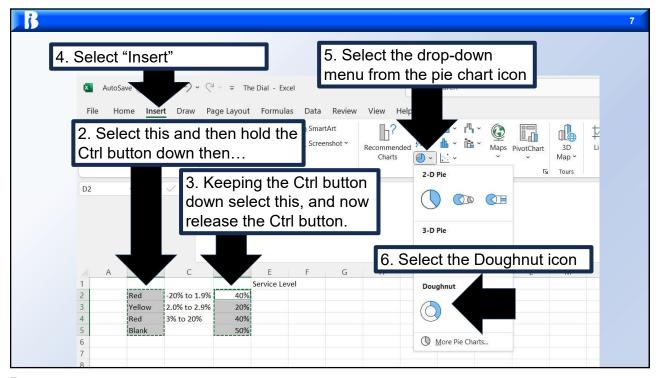

be held by the instructors in their own personal portfolios or in those of their clients. BetterInvesting<sup>TM</sup> presenters and volunteers are held to a strict code of conduct that precludes benefitting financially from educational presentations or public activities via any BetterInvesting<sup>TM</sup> programs, events and/or educational sessions in which they participate. Any violation is strictly prohibited and should be reported to the CEO of BetterInvesting<sup>TM</sup> or the Director of Chapter Relations.
- This presentation may contain images of websites and products or services not endorsed by BetterInvesting<sup>™</sup>. The presenter is not endorsing or promoting the use of these websites, products or services.
- This session may be recorded for our future use.