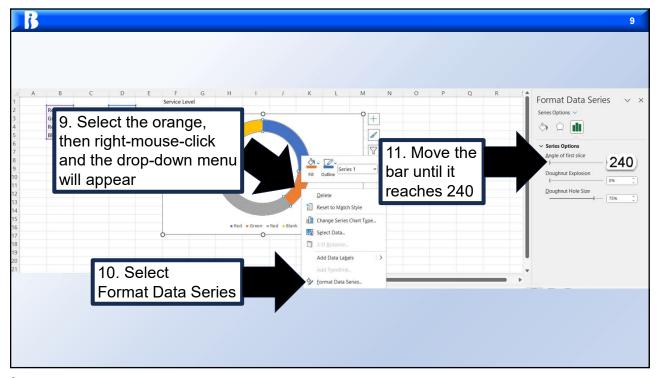

held by the instructors in their own personal portfolios or in those of their clients. BetterInvesting<sup>TM</sup> presenters and volunteers are held to a strict code of conduct that precludes benefitting financially from educational presentations or public activities via any BetterInvesting<sup>TM</sup> programs, events and/or educational sessions in which they participate. Any violation is strictly prohibited and should be reported to the CEO of BetterInvesting<sup>TM</sup> or the Director of Chapter Relations.
- This presentation may contain images of websites and products or services not endorsed by BetterInvesting<sup>™</sup>. The presenter is not endorsing or promoting the use of these websites, products or services.
- This session may be recorded for our future use.