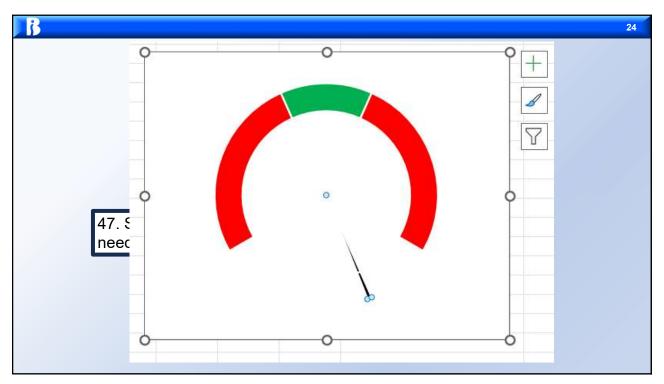

## Creating A Dial Indicator

Fred Rhamy Jr
Director, South Carolina Chapter
President, PM3IC model club

August 30,2023

1

72