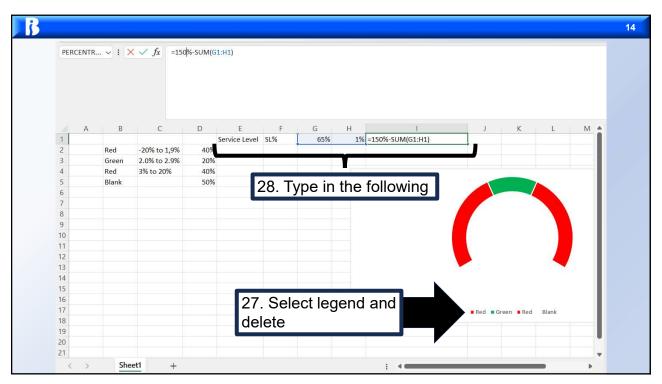

e instructors in their own personal portfolios or in those of their clients. BetterInvesting<sup>TM</sup> presenters and volunteers are held to a strict code of conduct that precludes benefitting financially from educational presentations or public activities via any BetterInvesting<sup>TM</sup> programs, events and/or educational sessions in which they participate. Any violation is strictly prohibited and should be reported to the CEO of BetterInvesting<sup>TM</sup> or the Director of Chapter Relations.
- This presentation may contain images of websites and products or services not endorsed by BetterInvesting<sup>™</sup>. The presenter is not endorsing or promoting the use of these websites, products or services.
- This session may be recorded for our future use.