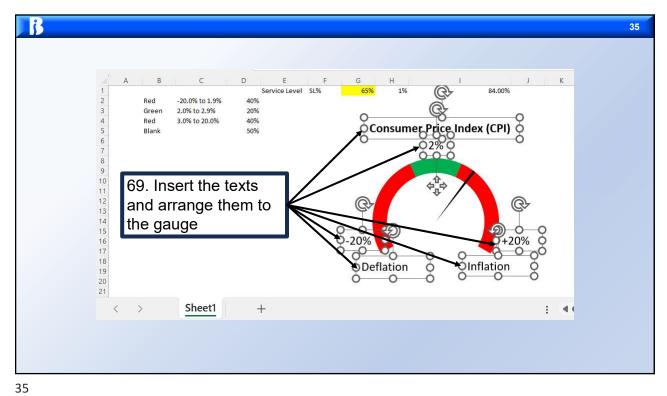

lios or in those of their clients. BetterInvesting<sup>TM</sup> presenters and volunteers are held to a strict code of conduct that precludes benefitting financially from educational presentations or public activities via any BetterInvesting<sup>TM</sup> programs, events and/or educational sessions in which they participate. Any violation is strictly prohibited and should be reported to the CEO of BetterInvesting<sup>TM</sup> or the Director of Chapter Relations.
- This presentation may contain images of websites and products or services not endorsed by BetterInvesting<sup>™</sup>. The presenter is not endorsing or promoting the use of these websites, products or services.
- This session may be recorded for our future use.