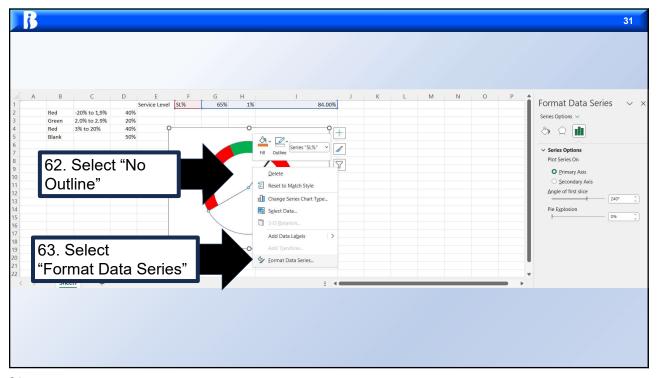

## Creating A Dial Indicator

Fred Rhamy Jr
Director, South Carolina Chapter
President, PM3IC model club

August 30,2023

1

72