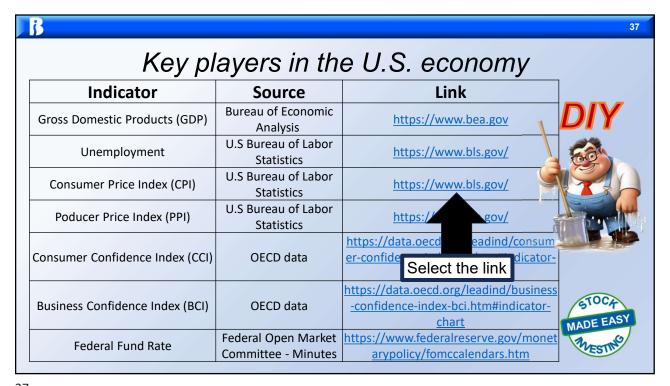

## Creating A Dial Indicator

Fred Rhamy Jr
Director, South Carolina Chapter
President, PM3IC model club

August 30,2023

1

72