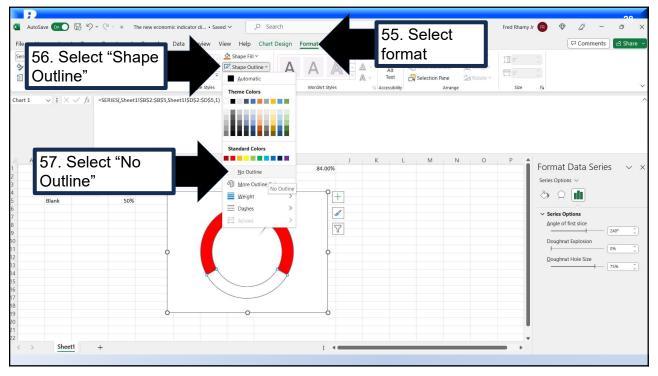

## Creating A Dial Indicator

Fred Rhamy Jr
Director, South Carolina Chapter
President, PM3IC model club

August 30,2023

1

72