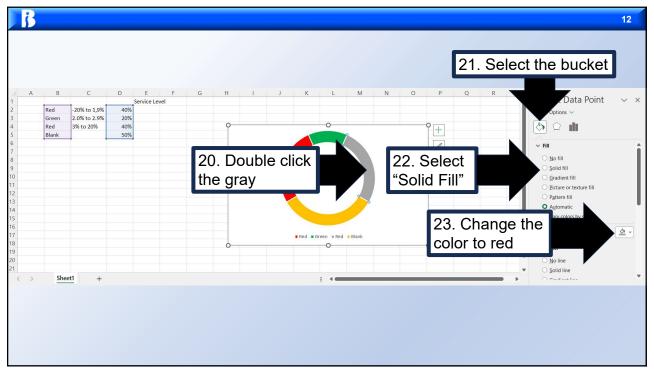

y the instructors in their own personal portfolios or in those of their clients. BetterInvesting<sup>TM</sup> presenters and volunteers are held to a strict code of conduct that precludes benefitting financially from educational presentations or public activities via any BetterInvesting<sup>TM</sup> programs, events and/or educational sessions in which they participate. Any violation is strictly prohibited and should be reported to the CEO of BetterInvesting<sup>TM</sup> or the Director of Chapter Relations.
- This presentation may contain images of websites and products or services not endorsed by BetterInvesting<sup>™</sup>. The presenter is not endorsing or promoting the use of these websites, products or services.
- This session may be recorded for our future use.