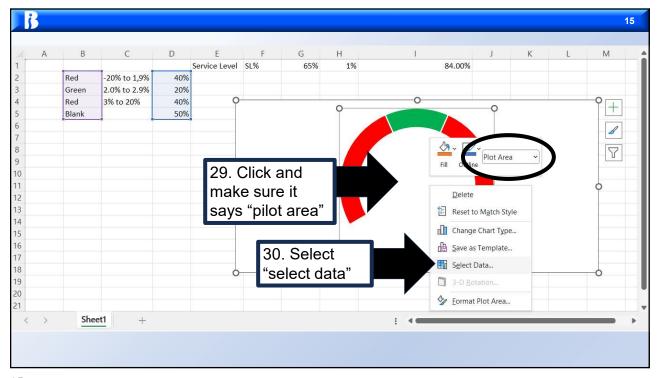

instructors in their own personal portfolios or in those of their clients. BetterInvesting<sup>TM</sup> presenters and volunteers are held to a strict code of conduct that precludes benefitting financially from educational presentations or public activities via any BetterInvesting<sup>TM</sup> programs, events and/or educational sessions in which they participate. Any violation is strictly prohibited and should be reported to the CEO of BetterInvesting<sup>TM</sup> or the Director of Chapter Relations.
- This presentation may contain images of websites and products or services not endorsed by BetterInvesting<sup>™</sup>. The presenter is not endorsing or promoting the use of these websites, products or services.
- This session may be recorded for our future use.