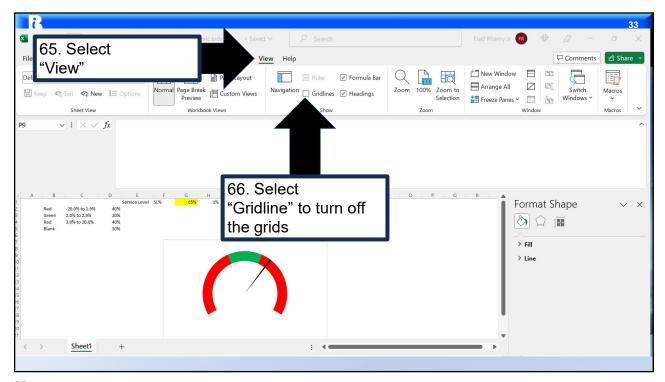

rtfolios or in those of their clients. BetterInvesting<sup>TM</sup> presenters and volunteers are held to a strict code of conduct that precludes benefitting financially from educational presentations or public activities via any BetterInvesting<sup>TM</sup> programs, events and/or educational sessions in which they participate. Any violation is strictly prohibited and should be reported to the CEO of BetterInvesting<sup>TM</sup> or the Director of Chapter Relations.
- This presentation may contain images of websites and products or services not endorsed by BetterInvesting<sup>™</sup>. The presenter is not endorsing or promoting the use of these websites, products or services.
- This session may be recorded for our future use.