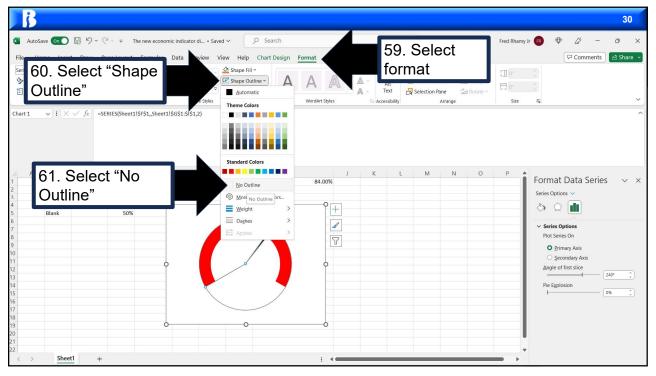

## Creating A Dial Indicator

Fred Rhamy Jr
Director, South Carolina Chapter
President, PM3IC model club

August 30,2023

1

72