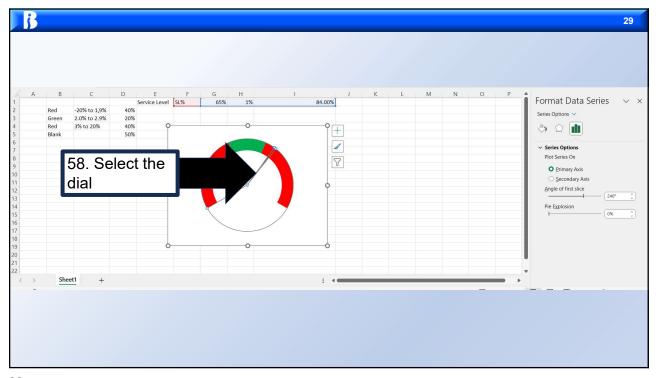

## Creating A Dial Indicator

Fred Rhamy Jr
Director, South Carolina Chapter
President, PM3IC model club

August 30,2023

1

72