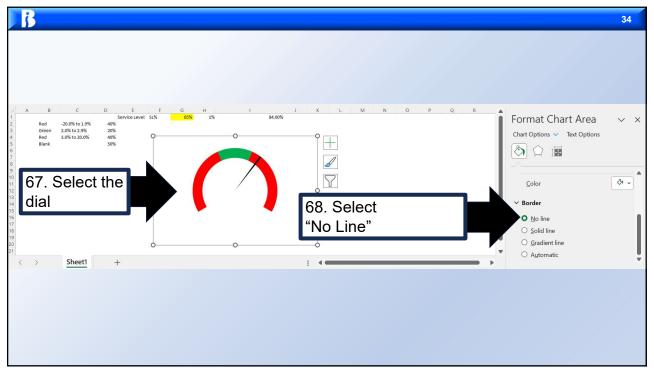

folios or in those of their clients. BetterInvesting<sup>TM</sup> presenters and volunteers are held to a strict code of conduct that precludes benefitting financially from educational presentations or public activities via any BetterInvesting<sup>TM</sup> programs, events and/or educational sessions in which they participate. Any violation is strictly prohibited and should be reported to the CEO of BetterInvesting<sup>TM</sup> or the Director of Chapter Relations.
- This presentation may contain images of websites and products or services not endorsed by BetterInvesting<sup>™</sup>. The presenter is not endorsing or promoting the use of these websites, products or services.
- This session may be recorded for our future use.