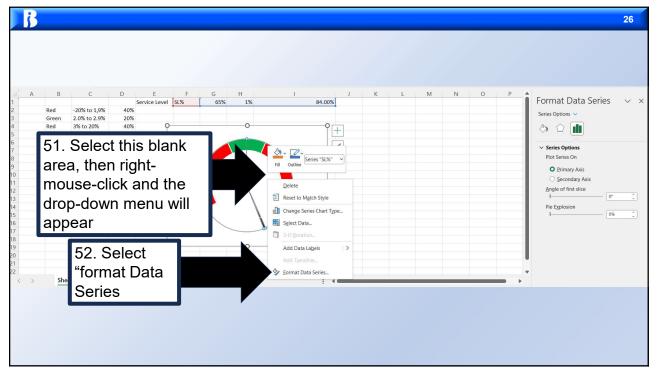

## Creating A Dial Indicator

Fred Rhamy Jr
Director, South Carolina Chapter
President, PM3IC model club

August 30,2023

1

72