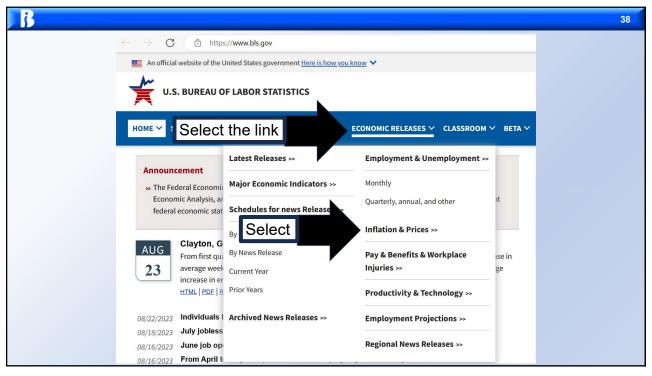

## Creating A Dial Indicator

Fred Rhamy Jr
Director, South Carolina Chapter
President, PM3IC model club

August 30,2023

1

72