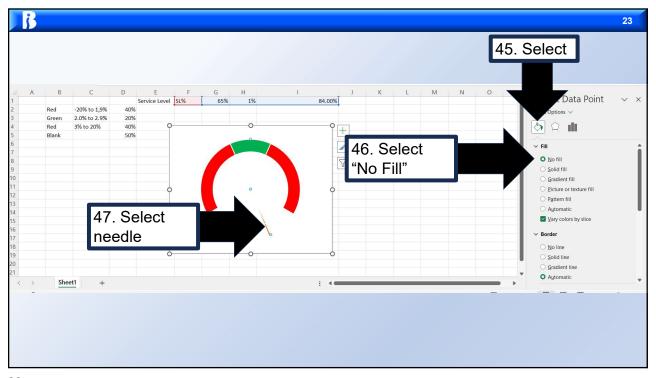

heir own personal portfolios or in those of their clients. BetterInvesting<sup>TM</sup> presenters and volunteers are held to a strict code of conduct that precludes benefitting financially from educational presentations or public activities via any BetterInvesting<sup>TM</sup> programs, events and/or educational sessions in which they participate. Any violation is strictly prohibited and should be reported to the CEO of BetterInvesting<sup>TM</sup> or the Director of Chapter Relations.
- This presentation may contain images of websites and products or services not endorsed by BetterInvesting<sup>™</sup>. The presenter is not endorsing or promoting the use of these websites, products or services.
- This session may be recorded for our future use.