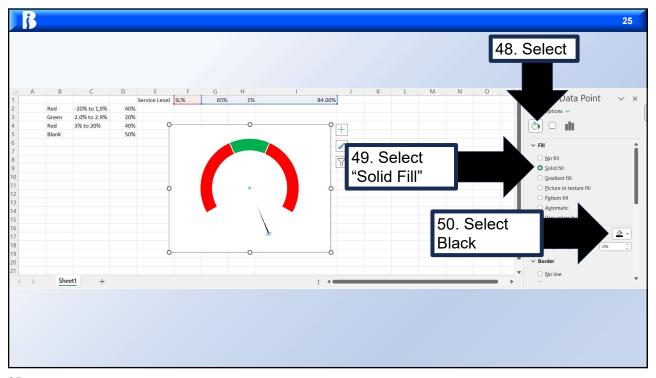

## Creating A Dial Indicator

Fred Rhamy Jr
Director, South Carolina Chapter
President, PM3IC model club

August 30,2023

1

72