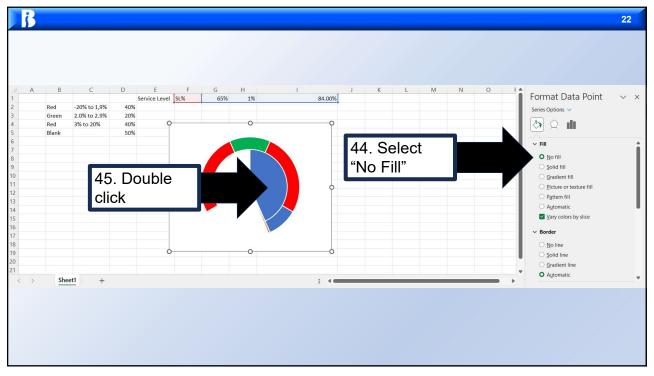

their own personal portfolios or in those of their clients. BetterInvesting<sup>TM</sup> presenters and volunteers are held to a strict code of conduct that precludes benefitting financially from educational presentations or public activities via any BetterInvesting<sup>TM</sup> programs, events and/or educational sessions in which they participate. Any violation is strictly prohibited and should be reported to the CEO of BetterInvesting<sup>TM</sup> or the Director of Chapter Relations.
- This presentation may contain images of websites and products or services not endorsed by BetterInvesting<sup>™</sup>. The presenter is not endorsing or promoting the use of these websites, products or services.
- This session may be recorded for our future use.