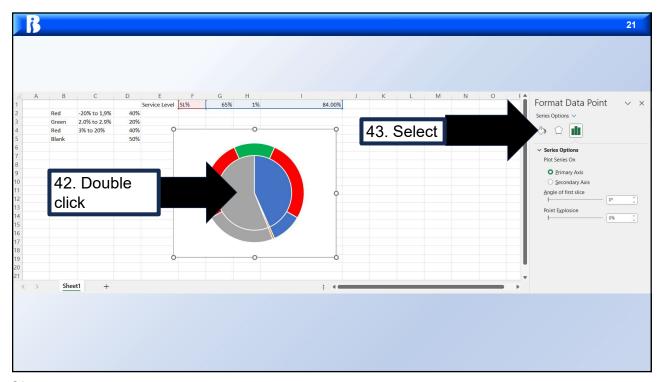

in their own personal portfolios or in those of their clients. BetterInvesting<sup>TM</sup> presenters and volunteers are held to a strict code of conduct that precludes benefitting financially from educational presentations or public activities via any BetterInvesting<sup>TM</sup> programs, events and/or educational sessions in which they participate. Any violation is strictly prohibited and should be reported to the CEO of BetterInvesting<sup>TM</sup> or the Director of Chapter Relations.
- This presentation may contain images of websites and products or services not endorsed by BetterInvesting<sup>™</sup>. The presenter is not endorsing or promoting the use of these websites, products or services.
- This session may be recorded for our future use.