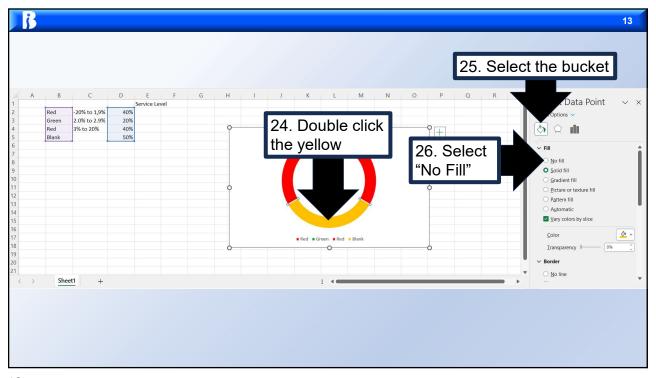

the instructors in their own personal portfolios or in those of their clients. BetterInvesting<sup>TM</sup> presenters and volunteers are held to a strict code of conduct that precludes benefitting financially from educational presentations or public activities via any BetterInvesting<sup>TM</sup> programs, events and/or educational sessions in which they participate. Any violation is strictly prohibited and should be reported to the CEO of BetterInvesting<sup>TM</sup> or the Director of Chapter Relations.
- This presentation may contain images of websites and products or services not endorsed by BetterInvesting<sup>™</sup>. The presenter is not endorsing or promoting the use of these websites, products or services.
- This session may be recorded for our future use.