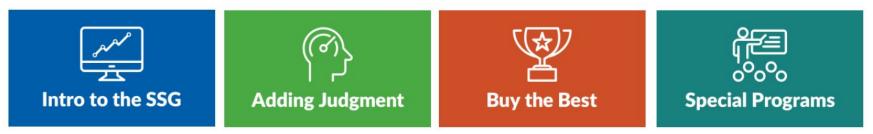

#### 1. New to Investing? 2. New to BetterInvesting (BI)?

If so, get started on the *www.BetterInvesting.org* website:

- 1. Use your paid membership OR a <u>free 90-day CoreSSG</u> <u>membership</u> to sign in with your id and password.
- 2. Go to The Learning Center > Video Learning Library
- Select the blue Intro to the SSG Series button to take those classes. Follow up with Adding Judgment, Buy the Best and Special Programs. (You need PC speakers to play BI videos).

## **Beginner/Intermediate Path**

New to Investing & New to BI

- Take the four series of classes in Slide 6. (series 3 & 4 use the SSG<sup>PLUS</sup>)
- 2. Keep the <u>SSG Guidelines</u> for <u>Beginners</u> handy and use to analyze each stock.
- Become familiar with the Learning Center menu and the Video Learning Library.