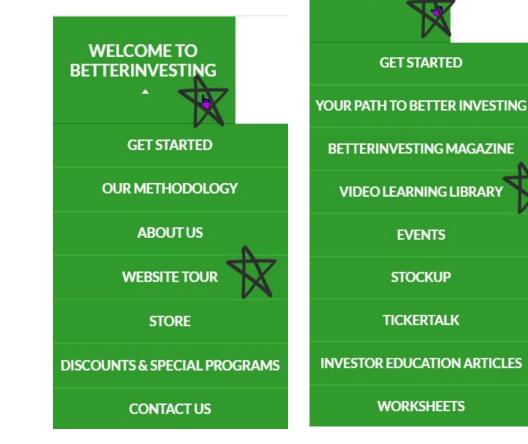

### **BI** menus

#### Welcome to BetterInvesting

• Website Tour

Learning Center

Video Learning Library

#### 1. New to Investing? 2. New to BetterInvesting (BI)?

If so, get started on the *www.BetterInvesting.org* website:

- 1. Use your paid membership OR a <u>free 90-day CoreSSG</u> <u>membership</u> to sign in with your id and password.
- 2. Go to The Learning Center > Video Learning Library
- Select the blue Intro to the SSG Series button to take those classes. Follow up with Adding Judgment, Buy the Best and Special Programs. (You need PC speakers to play BI videos).