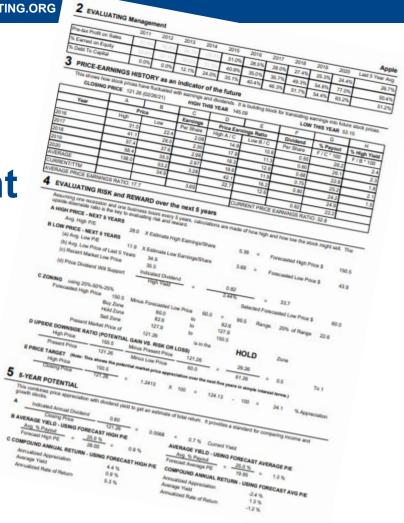

# (SSG) Back

- Evaluate Management
- Hi/Lo PEs, current & average PEs
- 5-Year Potential Return