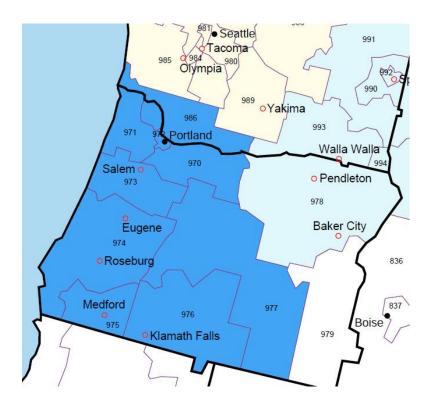

### **The Portland Chapter Support Area**

- Includes south-west Washington state, all of western Oregon to the California border.
- The blue portion of the map is the Portland Chapter support area...
- The chapter currently has approximately 540 members and 74 clubs