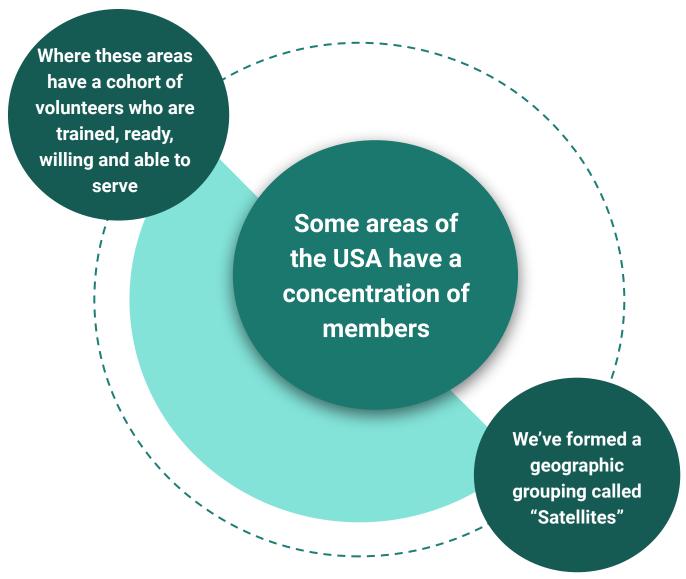

### Satellite's Mission

Meet in-person in your local area

Provide education & training support for BetterInvesting members and clubs in the Satellite

Outreach activities within the local community

### **Satellite Goals**

To establish a core group of volunteers for each satellite

Create a local
BetterInvesting
presence for our
Online Chapter
members

Support Satellite with education, training, planning, programs and funding