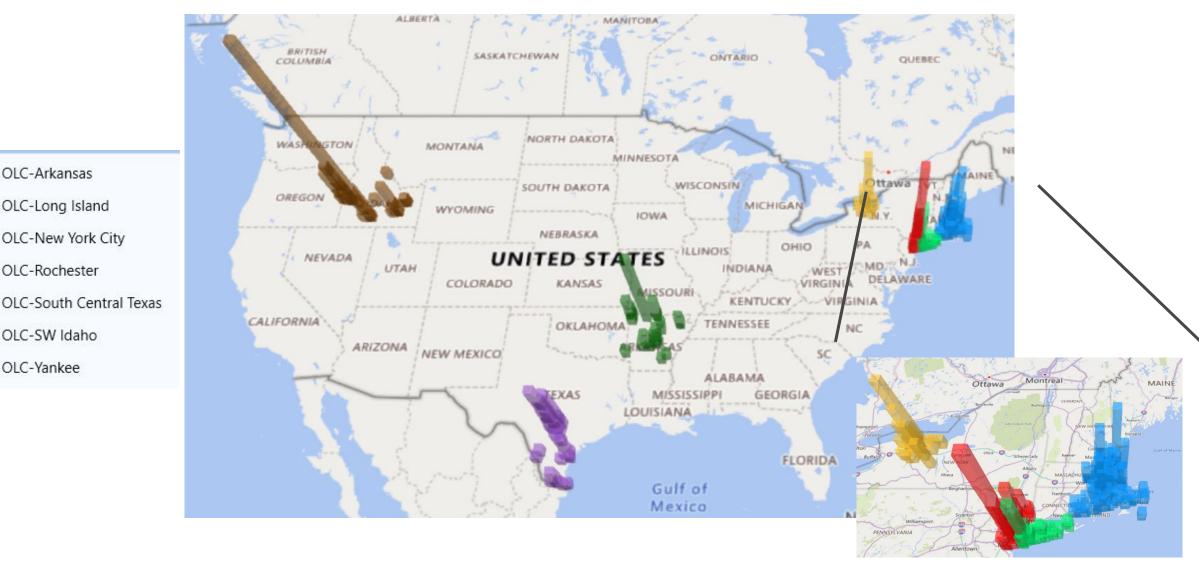

#### B

OLC-Arkansas

OLC-Long Island

**OLC-Rochester** 

OLC-SW Idaho

OLC-Yankee

OLC-New York City

### Where are the Satellites?