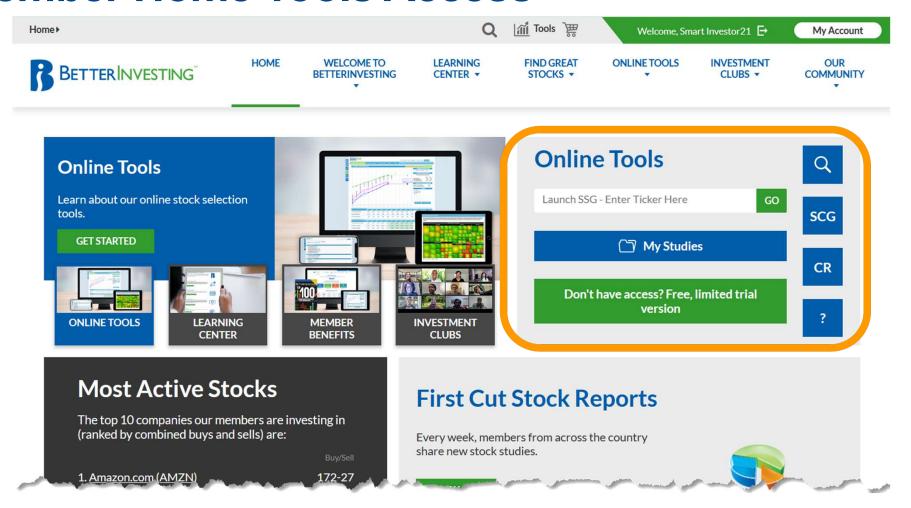

#### **Member Home Tools Access**

6

| Key Features             | CORESSG                                              | SSGPLUS                                                 |
|--------------------------|------------------------------------------------------|---------------------------------------------------------|
| Supported OS's           | Win, Mac, iOS, Android                               | Win, Mac, iOS, Android                                  |
| Supported Devices        | Computer, mobile devices                             | Computer, mobile devices                                |
| Application delivery     | Cloud (online)                                       | Cloud (online)                                          |
| Workflow                 | Step-by-Step                                         | 2 Page SSG                                              |
| Graphs                   | 11 data items                                        | 21 data items                                           |
| Peer Comparison          | Yes                                                  | Yes                                                     |
| Bank Analysis Features   | No                                                   | Yes                                                     |
| Integrated Stock Data    | Yes                                                  | Yes                                                     |
| Ticker Heat Map          | No                                                   | Yes                                                     |
| Portfolios               | Yes – 1 report                                       | Yes – 4 reports                                         |
| Quarterly Data (PERT-A)  | No                                                   | Yes – data & graph                                      |
| Pre-Defined Screens      | 2                                                    | 5                                                       |
| Total Screening Criteria | 5                                                    | 13                                                      |
| Stock Comparison Guide   | Yes – with graphs                                    | Yes – with graphs                                       |
| Pricing                  | \$120/year (includes BI membership, data & benefits) | \$145/year (includes BI<br>membership, data & benefits) |