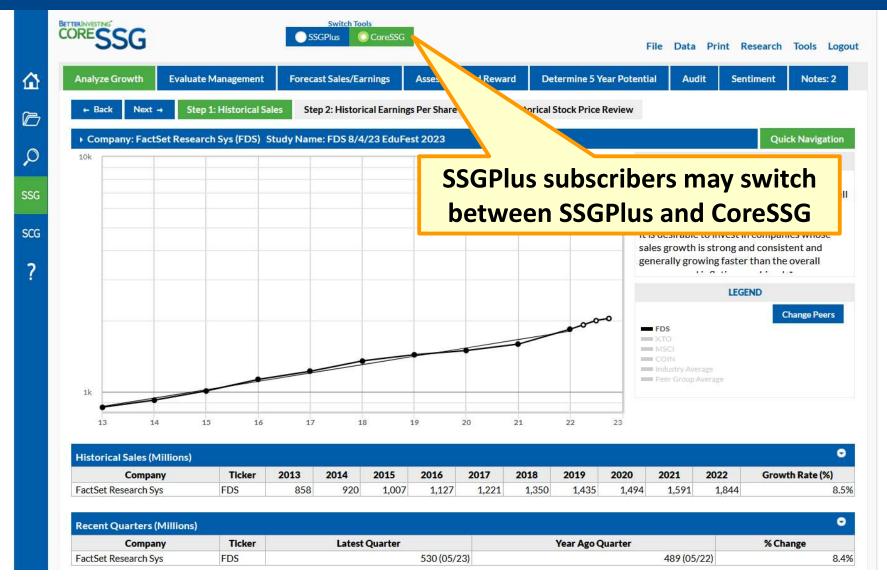

#### **Member Home Tools Access**

6

| Key Features             | CORESSG                                              | SSGPLUS                                                 |
|--------------------------|------------------------------------------------------|---------------------------------------------------------|
| Supported OS's           | Win, Mac, iOS, Android                               | Win, Mac, iOS, Android                                  |
| Supported Devices        | Computer, mobile devices                             | Computer, mobile devices                                |
| Application delivery     | Cloud (online)                                       | Cloud (online)                                          |
| Workflow                 | Step-by-Step                                         | 2 Page SSG                                              |
| Graphs                   | 11 data items                                        | 21 data items                                           |
| Peer Comparison          | Yes                                                  | Yes                                                     |
| Bank Analysis Features   | No                                                   | Yes                                                     |
| Integrated Stock Data    | Yes                                                  | Yes                                                     |
| Ticker Heat Map          | No                                                   | Yes                                                     |
| Portfolios               | Yes – 1 report                                       | Yes – 4 reports                                         |
| Quarterly Data (PERT-A)  | No                                                   | Yes – data & graph                                      |
| Pre-Defined Screens      | 2                                                    | 5                                                       |
| Total Screening Criteria | 5                                                    | 13                                                      |
| Stock Comparison Guide   | Yes – with graphs                                    | Yes – with graphs                                       |
| Pricing                  | \$120/year (includes BI membership, data & benefits) | \$145/year (includes BI<br>membership, data & benefits) |