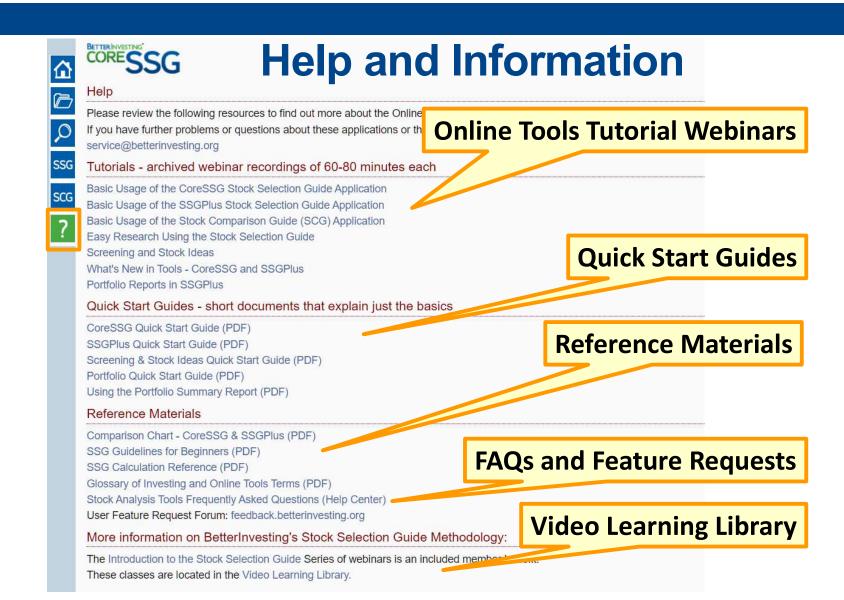

#### **CoreSSG Quick Start Guide**

- Step-by-step guide to navigating the CoreSSG stock selection tool
- Basic CoreSSG functionality in sixteen easy steps
- Available on the Help & Information Tab