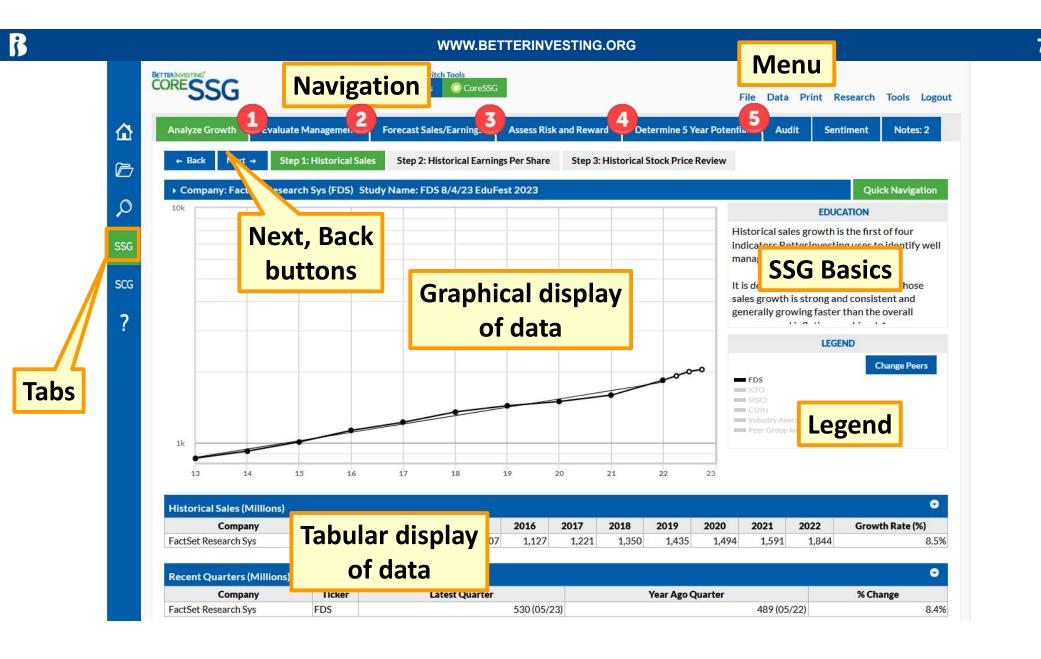

#### **Member Home Tools Access**

6

| Key Features             | CORESSG                                              | SSGPLUS                                                 |
|--------------------------|------------------------------------------------------|---------------------------------------------------------|
| Supported OS's           | Win, Mac, iOS, Android                               | Win, Mac, iOS, Android                                  |
| Supported Devices        | Computer, mobile devices                             | Computer, mobile devices                                |
| Application delivery     | Cloud (online)                                       | Cloud (online)                                          |
| Workflow                 | Step-by-Step                                         | 2 Page SSG                                              |
| Graphs                   | 11 data items                                        | 21 data items                                           |
| Peer Comparison          | Yes                                                  | Yes                                                     |
| Bank Analysis Features   | No                                                   | Yes                                                     |
| Integrated Stock Data    | Yes                                                  | Yes                                                     |
| Ticker Heat Map          | No                                                   | Yes                                                     |
| Portfolios               | Yes – 1 report                                       | Yes – 4 reports                                         |
| Quarterly Data (PERT-A)  | No                                                   | Yes – data & graph                                      |
| Pre-Defined Screens      | 2                                                    | 5                                                       |
| Total Screening Criteria | 5                                                    | 13                                                      |
| Stock Comparison Guide   | Yes – with graphs                                    | Yes – with graphs                                       |
| Pricing                  | \$120/year (includes BI membership, data & benefits) | \$145/year (includes BI<br>membership, data & benefits) |