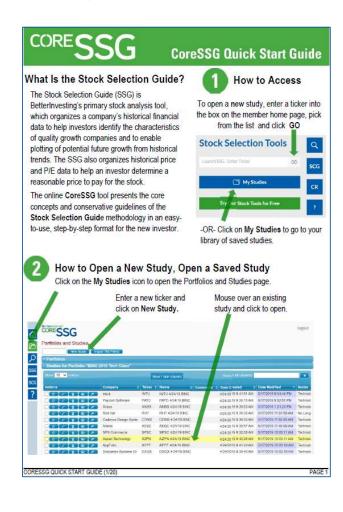

#### **CoreSSG Quick Start Guide**

- Step-by-step guide to navigating the CoreSSG stock selection tool
- Basic CoreSSG functionality in sixteen easy steps
- Available on the Help & Information Tab