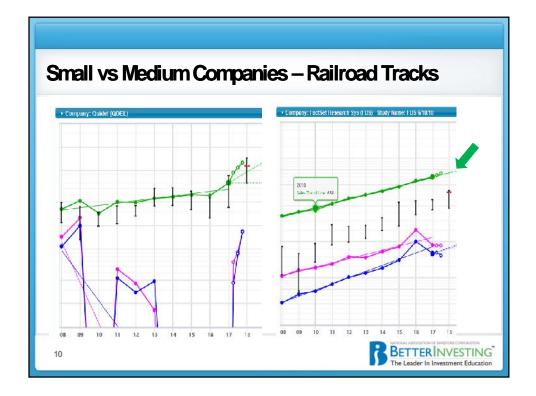

|         |                            |          |            |                                          |        |                       | Ļ                      |                |
|---------|----------------------------|----------|------------|------------------------------------------|--------|-----------------------|------------------------|----------------|
| Actions | Company \$                 | Ticker 🗘 | Sector 🗘   | Industry O                               | Size 🗘 | Sales<br>Growth (%) ♀ | Earnings<br>Growth (%) | Growi<br>Grade |
| 20      | Avadel Pharmaceuticals PLC | AVDL     | Healthcare | Biotechnology                            | S      | 18.2                  | 84.1                   | A              |
|         | Cantel Medical Corp        | CMD      |