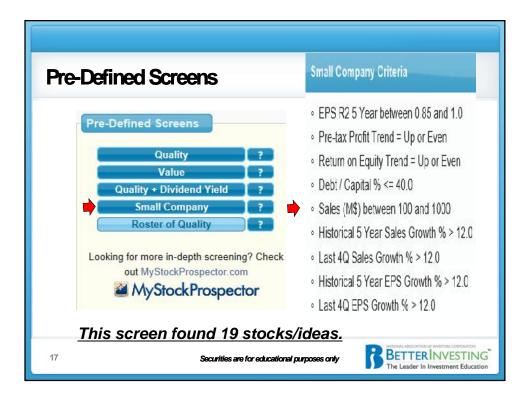

|         |                            |          |            |                                          |        |                       | Ļ                      |                |
|---------|----------------------------|----------|------------|------------------------------------------|--------|-----------------------|------------------------|----------------|
| Actions | Company \$                 | Ticker 🗘 | Sector 🗘   | Industry O                               | Size 🗘 | Sales<br>Growth (%) ♀ | Earnings<br>Growth (%) | Growi<br>Grade |
| 20      | Avadel Pharmaceuticals PLC | AVDL     | Healthcare | Biotechnology                            | S      | 18.2                  | 84.1                   | A              |
|         | Cantel Medical Corp        | CMD      | Healthcare | M