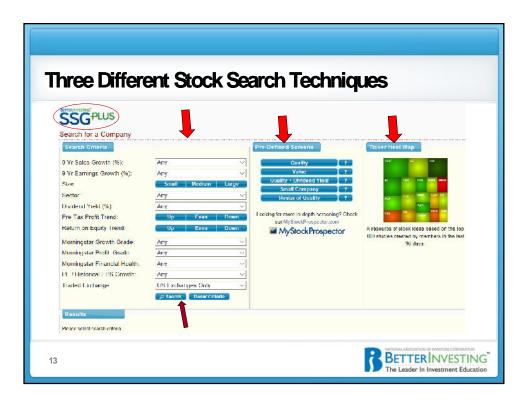

|         |                            |          |            |                                          |        |                       | Ļ                      |                |
|---------|----------------------------|----------|------------|------------------------------------------|--------|-----------------------|------------------------|----------------|
| Actions | Company \$                 | Ticker 🗘 | Sector 🗘   | Industry O                               | Size 🗘 | Sales<br>Growth (%) ♀ | Earnings<br>Growth (%) | Growi<br>Grade |
| 20      | Avadel Pharmaceuticals PLC | AVDL     | Healthcare | Biotechnology                            | S      | 18.2                  | 84.1                   | A              |
|         | Cantel Medical Corp        | CMD      | Health