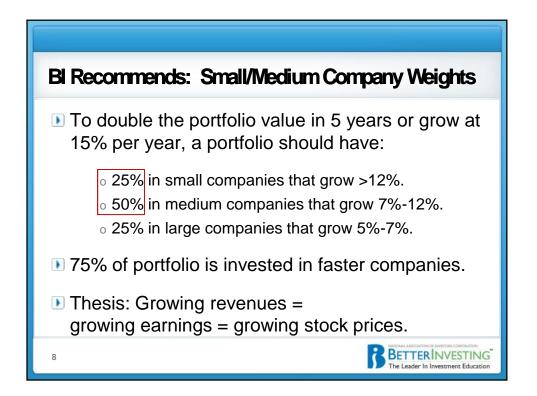

|         |                            |          |            |                                          |        |                       | Ļ                      |                |
|---------|----------------------------|----------|------------|------------------------------------------|--------|-----------------------|------------------------|----------------|
| Actions | Company \$                 | Ticker 🗘 | Sector 🗘   | Industry O                               | Size 🗘 | Sales<br>Growth (%) ♀ | Earnings<br>Growth (%) | Growi<br>Grade |
| 20      | Avadel Pharmaceuticals PLC | AVDL     | Healthcare | Biotechnology                            | S      | 18.2                  | 84.1                   | A              |
|         | Cantel Medical Corp        | CMD