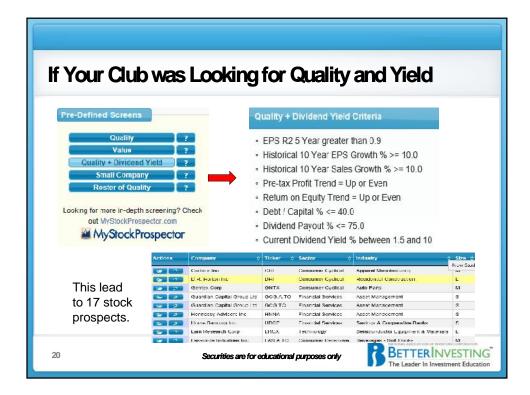

92.1                 | 27.8                   | C              |
| 20      | Cardiovascular Systems Inc | CSI      | Healthcare | Medical Devices                          | S      | 17.7                  | 23.8                   | C              |
| 20      | Cerecor Inc                | CERC     | Healthcare | Biotechnology                            | S      | 1466.9                | 234.7                  |                |
| 20      | Cronos Group Inc           | CRON     | Healthcare | Drug Manufacturers - Specialty & Generic | S      | 2382.4                | 58.5                   |                |
| 20      | Eagle Pharmaceuticals Inc  | EGRX     | Healthcare | Drug Manufacturers - Specialty & Generic | S      | 148.1                 | 661.7                  | À              |









| Looks Like Section 1 and 2 of the SSG |                           |                 |                                                                                 |  |  |
|---------------------------------------|---------------------------|-----------------|---------------------------------------------------------------------------------|--|--|
|                                       | Search Criteria           |                 | _                                                                               |  |  |
|                                       | 9 Yr Sales Growth (%):    | > 12%           | $\sim$                                                                          |  |  |
|                                       | 9 Yr Earnings Growth (%): | > 12%           | $\