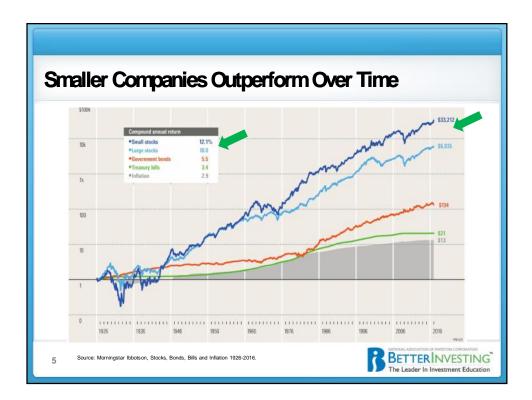

|         |                            |          |            |                                          |        |                       | Ļ                      |                |
|---------|----------------------------|----------|------------|------------------------------------------|--------|-----------------------|------------------------|----------------|
| Actions | Company \$                 | Ticker 🗘 | Sector 🗘   | Industry O                               | Size 🗘 | Sales<br>Growth (%) ♀ | Earnings<br>Growth (%) | Growi<br>Grade |
| 20      | Avadel Pharmaceuticals PLC | AVDL     | Healthcare | Biotechnology                            | S      | 18.2                  | 84.1                   | A              |
|         | Cantel Medical Corp        | C