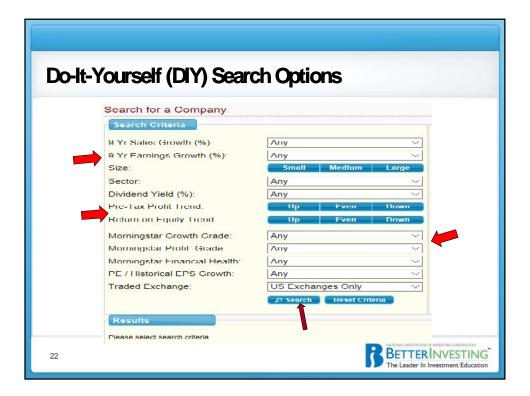

| Looks Like Section 1 and 2 of the SSG |                           |                 |                                                                                 |  |  |
|---------------------------------------|---------------------------|-----------------|---------------------------------------------------------------------------------|--|--|
|                                       | Search Criteria           |                 | _                                                                               |  |  |
|                                       | 9 Yr Sales Growth (%):    | > 12%           | $\sim$                                                                          |  |  |
|                                       | 9 Yr Earnings Growth (%): | > 12%           | $\checkmark$                                                                    |  |  |
|                                       | Size:                     | Small Medium La | rge                                                                             |  |  |
|                                       | Sector:                   | Healthcare      | $\sim$                                                                          |  |  |
|                                       | Dividend Yield (%):       | Any             | $\sim$                                                                          |  |  |
|                                       | Pre-Tax Profit Trend:     | Up Even Do      | wn 🔶 🚝                                                                          |  |  |
|                                       | Return on Equity Trend:   | Up Even Do      | wn                                                                              |  |  |
| 23                                    |                           | BET<br>The Le   | BOCKMENT OF INVESTORS COMMANDIN<br>TERINVESTING<br>ader In Investment Education |  |  |

| These are New Characteristics |                           |                        |  |  |  |
|-------------------------------|---------------------------|------------------------|--|--|--|
|                               | <u>.</u>                  |                        |  |  |  |
| Morningstar Growth Grade:     | Any                       | ~                      |  |  |  |
| Morningstar Profit. Grade:    | Any                       | V                      |  |  |  |
| Morningstar Financial Health: | Any                       | $\sim$                 |  |  |  |
| PE / Historical EPS Growth:   | Any                       | $\sim$                 |  |  |  |
| Traded Exchange:              | US Exchanges Only         | $\sim$                 |  |  |  |
|                               | 🔎 Search 📔 Reset Criteria |                        |  |  |  |
| 24                            |                           | BETTERING OF MATTERING |  |  |  |