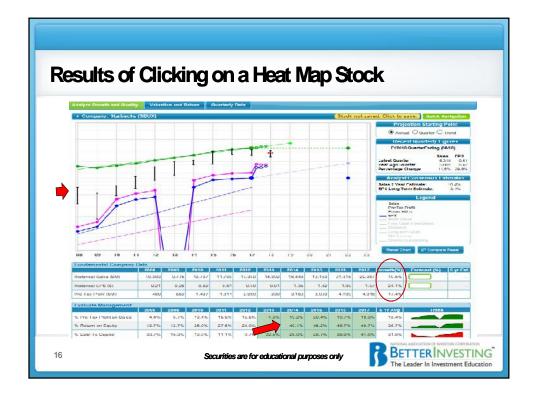

|         |                            |          |            |                                          |        |                       | Ļ                      |                |
|---------|----------------------------|----------|------------|------------------------------------------|--------|-----------------------|------------------------|----------------|
| Actions | Company \$                 | Ticker 🗘 | Sector 🗘   | Industry O                               | Size 🗘 | Sales<br>Growth (%) ♀ | Earnings<br>Growth (%) | Growi<br>Grade |
| 20      | Avadel Pharmaceuticals PLC | AVDL     | Healthcare | Biotechnology                            | S      | 18.2                  | 84.1                   | A              |
|         | Cantel Medical Corp        | CMD      | Healthcare |