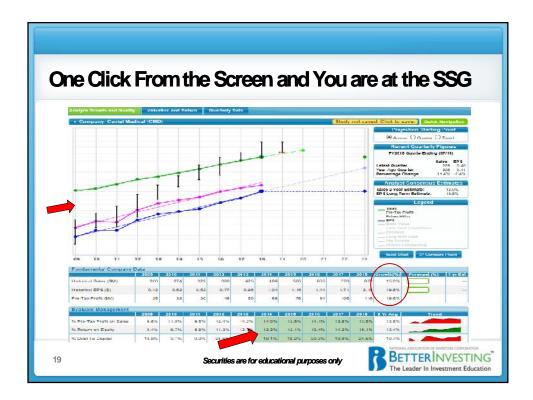

192.1                 | 27.8                   | C              |
| 20      | Cardiovascular Systems Inc | CSI      | Healthcare | Medical Devices                          | S      | 17.7                  | 23.8                   | C              |
| 20      | Cerecor Inc                | CERC     | Healthcare | Biotechnology                            | S      | 1466.9                | 234.7                  |                |
| 20      | Cronos Group Inc           | CRON     | Healthcare | Drug Manufacturers - Specialty & Generic | S      | 2382.4                | 58.5                   |                |
| 20      | Eagle Pharmaceuticals Inc  | EGRX     | Healthcare | Drug Manufacturers - Specialty & Generic | S      | 148.1                 | 661.7                  | À              |









| Looks Like Section 1 and 2 of the SSG |                           |                 |                                                                                 |  |  |
|---------------------------------------|---------------------------|-----------------|---------------------------------------------------------------------------------|--|--|
|                                       | Search Criteria           |                 | _                                                                               |  |  |
|                                       | 9 Yr Sales Growth (%):    | > 12%           | $\sim$                                                                          |  |  |
|                                       | 9 Yr Earnings Growth (%): | > 12%           |