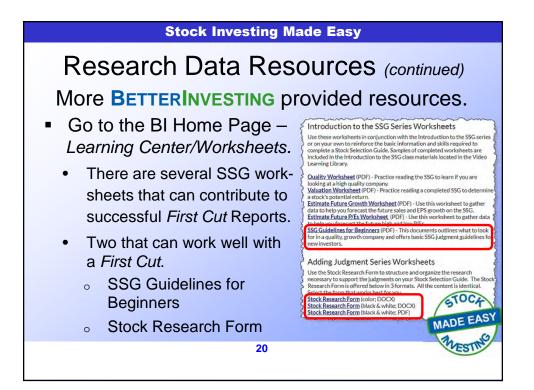

-------------------|
| A Completed First Cut Study Features                                                       |
| <ul> <li>An organized consistent format for SSG study<br/>details.</li> </ul>              |
| <ul> <li>The answers to why a company is thought to<br/>be a 'quality company.'</li> </ul> |
| Description of how the company makes money.                                                |
| <ul> <li>The rationale, or the 'whys' behind all SSG judgments.</li> </ul>                 |
| <ul> <li>Details of SSG's results.</li> </ul>                                              |
| <ul> <li>Explanation of all conclusions.</li> </ul>                                        |
| 10 THEST IN                                                                                |



















































| Search                   | Choose 'VIEW' to see all First Cut reports for a company.<br>Enter 'SBUX' or 'Starbucks' |                    |        |            |                |                |  |  |  |
|--------------------------|------------------------------------------------------------------------------------------|--------------------|--------|------------|----------------|----------------|--|--|--|
| Company Name 🗢           | Ticker 🕈                                                                                 | Sector \$          | Size 🗘 | Studies \$ | Latest Study 🗸 |                |  |  |  |
| Monolithic Power Systems | MPWR                                                                                     | Technology         | Small  |