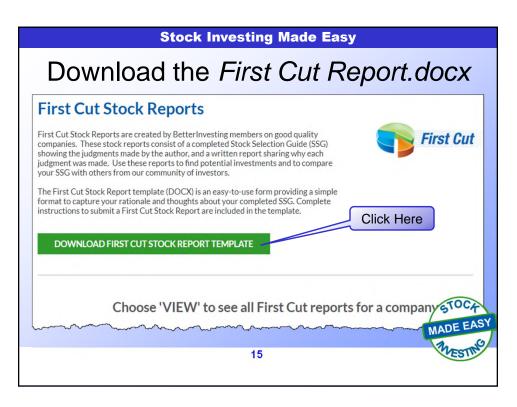

-----------------------------|
| A Completed First Cut Study Features                                                       |
| <ul> <li>An organized consistent format for SSG study<br/>details.</li> </ul>              |
| <ul> <li>The answers to why a company is thought to<br/>be a 'quality company.'</li> </ul> |
| Description of how the company makes money.                                                |
| <ul> <li>The rationale, or the 'whys' behind all SSG judgments.</li> </ul>                 |
| <ul> <li>Details of SSG's results.</li> </ul>                                              |
| <ul> <li>Explanation of all conclusions.</li> </ul>                                        |
| 10 THEST IN                                                                                |



















































| Search                   | Choose 'VIEW' to see all First Cut reports for a company.<br>Enter 'SBUX' or 'Starbucks' |                    |        |            |                |                |  |  |  |
|--------------------------|------------------------------------------------------------------------------------------|--------------------|--------|------------|----------------|----------------|--|--|--|
| Company Name 🗢           | Ticker 🕈                                                                                 | Sector \$          | Size 🗘 | Studies \$ | Latest Study 🗸 |                |  |  |  |
| Monolithic Power Systems | MPWR                                                                                     | Technology         |