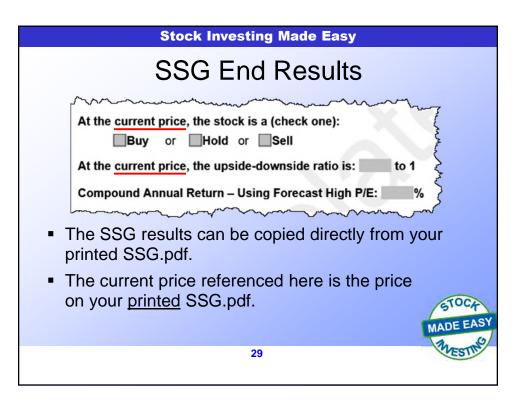

-|
| A Completed First Cut Study Features                                                       |
| <ul> <li>An organized consistent format for SSG study<br/>details.</li> </ul>              |
| <ul> <li>The answers to why a company is thought to<br/>be a 'quality company.'</li> </ul> |
| Description of how the company makes money.                                                |
| <ul> <li>The rationale, or the 'whys' behind all SSG judgments.</li> </ul>                 |
| <ul> <li>Details of SSG's results.</li> </ul>                                              |
| <ul> <li>Explanation of all conclusions.</li> </ul>                                        |
| 10 THEST IN                                                                                |



















































| Search                   | Choose 'VIEW' to see all First Cut reports for a company.<br>Enter 'SBUX' or 'Starbucks' |                    |        |            |                |                |  |  |  |
|--------------------------|------------------------------------------------------------------------------------------|--------------------|--------|------------|----------------|----------------|--|--|--|
| Company Name 🗢           | Ticker 🕈                                                                                 | Sector \$          | Size 🗘 | Studies \$ | Latest Study 🗸 |                |  |  |  |
| Monolithic Power Systems | MPWR                                                                                     | Technology         | Small  | 2          | 6/30/