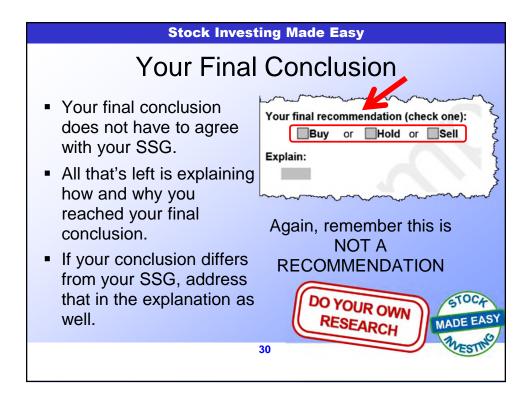

| A Completed First Cut Study Features                                                       |
| <ul> <li>An organized consistent format for SSG study<br/>details.</li> </ul>              |
| <ul> <li>The answers to why a company is thought to<br/>be a 'quality company.'</li> </ul> |
| Description of how the company makes money.                                                |
| <ul> <li>The rationale, or the 'whys' behind all SSG judgments.</li> </ul>                 |
| <ul> <li>Details of SSG's results.</li> </ul>                                              |
| <ul> <li>Explanation of all conclusions.</li> </ul>                                        |
| 10 THEST IN                                                                                |



















































| Search                   | Choose 'VIEW' to see all First Cut reports for a company.<br>Enter 'SBUX' or 'Starbucks' |                    |        |            |                |                |  |  |  |
|--------------------------|------------------------------------------------------------------------------------------|--------------------|--------|------------|----------------|----------------|--|--|--|
| Company Name 🗢           | Ticker 🕈                                                                                 | Sector \$          | Size 🗘 | Studies \$ | Latest Study 🗸 |                |  |  |  |
| Monolithic Power Systems | MPWR                                                                                     | Technology         | Small  | 2          | 6/30/20