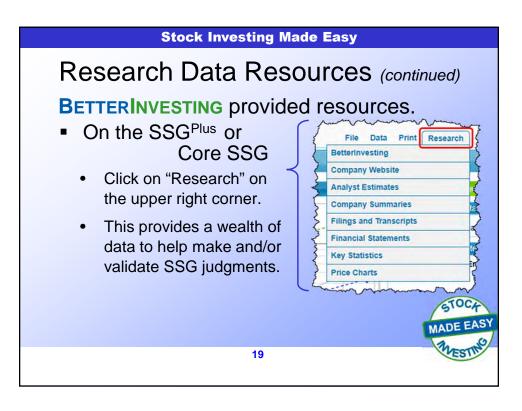

---------------------|
| A Completed First Cut Study Features                                                       |
| <ul> <li>An organized consistent format for SSG study<br/>details.</li> </ul>              |
| <ul> <li>The answers to why a company is thought to<br/>be a 'quality company.'</li> </ul> |
| Description of how the company makes money.                                                |
| <ul> <li>The rationale, or the 'whys' behind all SSG judgments.</li> </ul>                 |
| <ul> <li>Details of SSG's results.</li> </ul>                                              |
| <ul> <li>Explanation of all conclusions.</li> </ul>                                        |
| 10 THEST IN                                                                                |



















































| Search                   | Choose 'VIEW' to see all First Cut reports for a company.<br>Enter 'SBUX' or 'Starbucks' |                    |        |            |                |                |  |  |  |
|--------------------------|------------------------------------------------------------------------------------------|--------------------|--------|------------|----------------|----------------|--|--|--|
| Company Name 🗢           | Ticker 🕈                                                                                 | Sector \$          | Size 🗘 | Studies \$ | Latest Study 🗸 |                |  |  |  |
| Monolithic Power Systems | MPWR                                                                                     | Technology         | Small