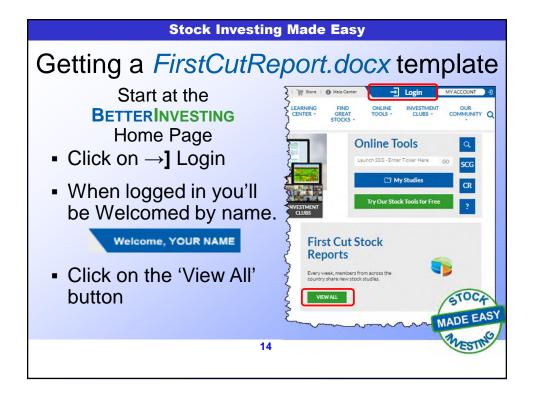

-------------------------------|
| A Completed First Cut Study Features                                                       |
| <ul> <li>An organized consistent format for SSG study<br/>details.</li> </ul>              |
| <ul> <li>The answers to why a company is thought to<br/>be a 'quality company.'</li> </ul> |
| Description of how the company makes money.                                                |
| <ul> <li>The rationale, or the 'whys' behind all SSG judgments.</li> </ul>                 |
| <ul> <li>Details of SSG's results.</li> </ul>                                              |
| <ul> <li>Explanation of all conclusions.</li> </ul>                                        |
| 10 THEST IN                                                                                |



















































| Search                   | Choose 'VIEW' to see all First Cut reports for a company.<br>Enter 'SBUX' or 'Starbucks' |                    |        |            |                |                |  |  |  |
|--------------------------|------------------------------------------------------------------------------------------|--------------------|--------|------------|----------------|----------------|--|--|--|
| Company Name 🗢           | Ticker 🕈                                                                                 | Sector \$          | Size 🗘 | Studies \$ | Latest Study 🗸 |                |  |  |  |
| Monolithic Power Systems | MPWR                                                                                     | Technology