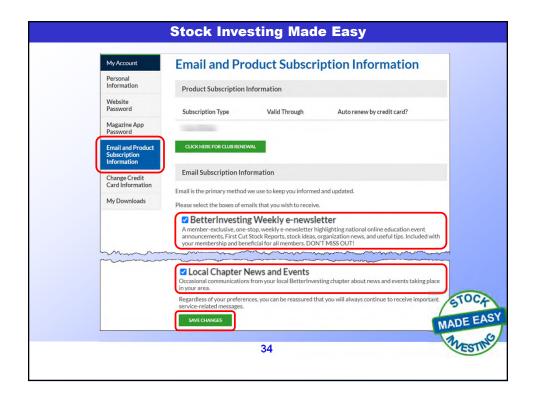

pleted First Cut Study Features                                                       |
| <ul> <li>An organized consistent format for SSG study<br/>details.</li> </ul>              |
| <ul> <li>The answers to why a company is thought to<br/>be a 'quality company.'</li> </ul> |
| Description of how the company makes money.                                                |
| <ul> <li>The rationale, or the 'whys' behind all SSG judgments.</li> </ul>                 |
| <ul> <li>Details of SSG's results.</li> </ul>                                              |
| <ul> <li>Explanation of all conclusions.</li> </ul>                                        |
| 10 THEST IN                                                                                |



















































| Search                   | Choose 'VIEW' to see all First Cut reports for a company.<br>Enter 'SBUX' or 'Starbucks' |                    |        |            |                |                |  |  |  |
|--------------------------|------------------------------------------------------------------------------------------|--------------------|--------|------------|----------------|----------------|--|--|--|
| Company Name 🗢           | Ticker 🕈                                                                                 | Sector \$          | Size 🗘 | Studies \$ | Latest Study 🗸 |                |  |  |  |
| Monolithic Power Systems | MPWR                                                                                     | Technology         | Small  | 2          | 6/30/2021