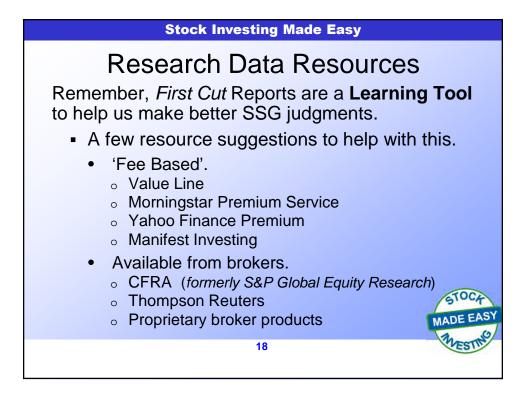

-----------------------|
| A Completed First Cut Study Features                                                       |
| <ul> <li>An organized consistent format for SSG study<br/>details.</li> </ul>              |
| <ul> <li>The answers to why a company is thought to<br/>be a 'quality company.'</li> </ul> |
| Description of how the company makes money.                                                |
| <ul> <li>The rationale, or the 'whys' behind all SSG judgments.</li> </ul>                 |
| <ul> <li>Details of SSG's results.</li> </ul>                                              |
| <ul> <li>Explanation of all conclusions.</li> </ul>                                        |
| 10 THEST IN                                                                                |



















































| Search                   | Choose 'VIEW' to see all First Cut reports for a company.<br>Enter 'SBUX' or 'Starbucks' |                    |        |            |                |                |  |  |  |
|--------------------------|------------------------------------------------------------------------------------------|--------------------|--------|------------|----------------|----------------|--|--|--|
| Company Name 🗢           | Ticker 🕈                                                                                 | Sector \$          | Size 🗘 | Studies \$ | Latest Study 🗸 |                |  |  |  |
| Monolithic Power Systems | MPWR                                                                                     | Technology         | Small