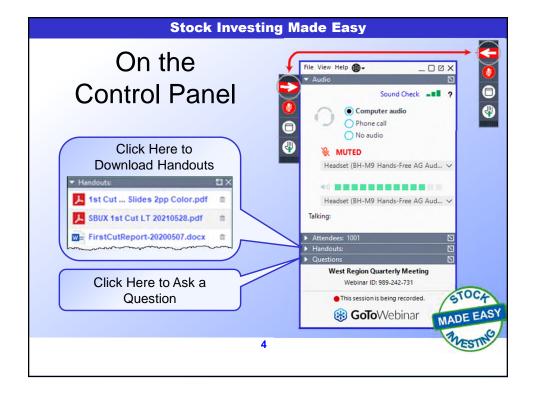

| Stock Investing Made Easy                                                                  |
|--------------------------------------------------------------------------------------------|
| A Completed First Cut Study Features                                                       |
| <ul> <li>An organized consistent format for SSG study<br/>details.</li> </ul>              |
| <ul> <li>The answers to why a company is thought to<br/>be a 'quality company.'</li> </ul> |
| Description of how the company makes money.                                                |
| <ul> <li>The rationale, or the 'whys' behind all SSG judgments.</li> </ul>                 |
| <ul> <li>Details of SSG's results.</li> </ul>                                              |
| <ul> <li>Explanation of al