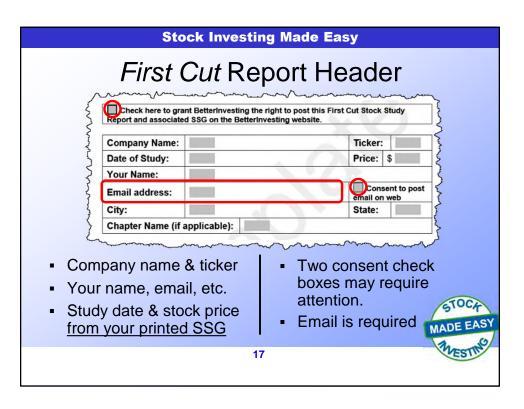

-------------------------|
| A Completed First Cut Study Features                                                       |
| <ul> <li>An organized consistent format for SSG study<br/>details.</li> </ul>              |
| <ul> <li>The answers to why a company is thought to<br/>be a 'quality company.'</li> </ul> |
| Description of how the company makes money.                                                |
| <ul> <li>The rationale, or the 'whys' behind all SSG judgments.</li> </ul>                 |
| <ul> <li>Details of SSG's results.</li> </ul>                                              |
| <ul> <li>Explanation of all conclusions.</li> </ul>                                        |
| 10 THEST IN                                                                                |



















































| Search                   | Choose 'VIEW' to see all First Cut reports for a company.<br>Enter 'SBUX' or 'Starbucks' |                    |        |            |                |                |  |  |  |
|--------------------------|------------------------------------------------------------------------------------------|--------------------|--------|------------|----------------|----------------|--|--|--|
| Company Name 🗢           | Ticker 🕈                                                                                 | Sector \$          | Size 🗘 | Studies \$ | Latest Study 🗸 |                |  |  |  |
| Monolithic Power Systems | MPWR                                                                                     | Technology         | Sma